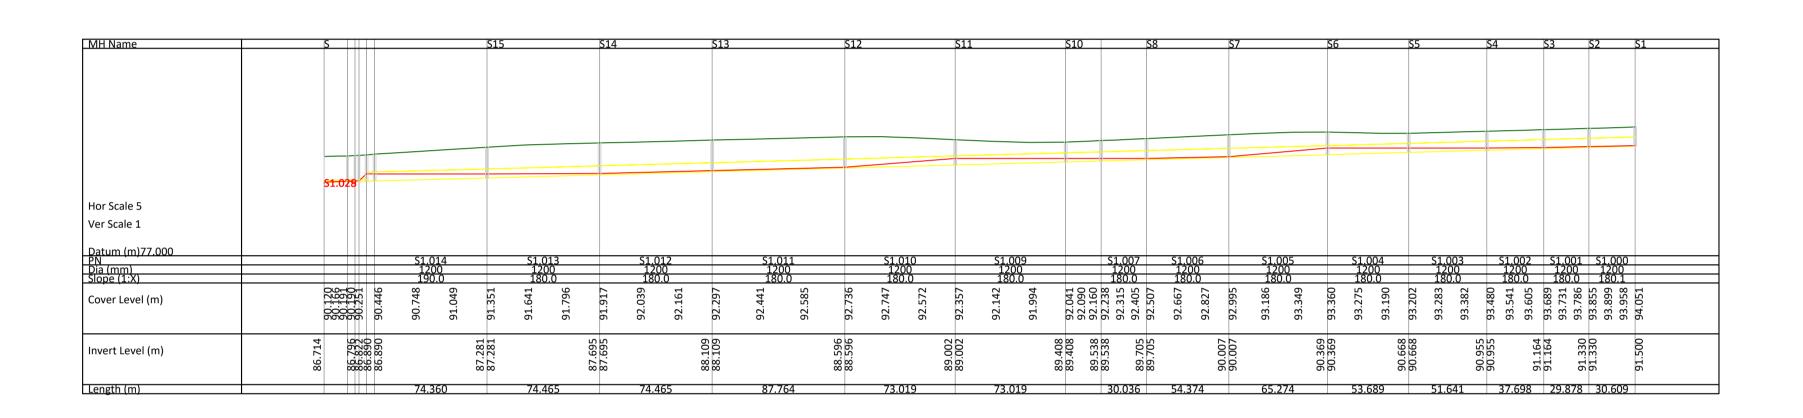

## **NOTES**

1. ALL SURFACE WATER INFRASTRUCTURE TO BE INSTALLED IN ACCORDANCE WITH THE GREATER DUBLIN REGION CODE OF PRACTICE FOR DRAINAGE WORKS.

## REFERENCE NOTE

REFER TO DWG. NO'S L308-OCSC-XX-XX-DR-C-0500, L308-OCSC-XX-XX-DR-C-0501, L308-OCSC-XX-XX-DR-C-0502, L308-OCSC-XX-XX-DR-C-0503, L308-OCSC-XX-XX-DR-C-0504 FOR DRAINAGE DESIGN LAYOUTS

## PLANNING DRAWING.

NOT FOR CONSTRUCTION. ALL LEVELS GIVEN ARE RELATIVE TO ORDNANCE DATUM. THIS DRAWING HAS BEEN ISSUED FOR INFORMATION PURPOSES ONLY AND MUST NOT BE USED FOR CONSTRUCTION UNDER ANY CIRCUMSTANCES